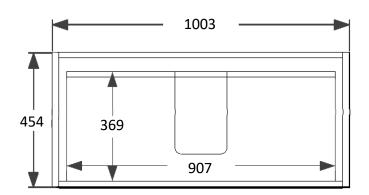

Furniture Colours:

White gloss lacquer KLX1000DWG
Grey Gloss Lacquer KLX1000DGG
Grey Oak Décor KLX1000DGO

Standards EN 312 and EN 14322.

1003

FRONT VIEW PLAN VIEW 369

Information updated July 2020

Tel 0345 873 8840

PLAN VIEW—top drawer

PLAN VIEW—lower drawer