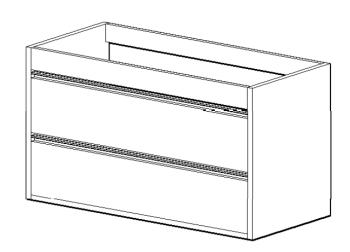

## KAI 1000mm TWO DRAWER FURNITURE

| TECHNICAL DATA    |                                                         | S  |
|-------------------|---------------------------------------------------------|----|
| CODE No UNIT      | KLX1000D                                                | lı |
| Required Basins   | KL1000SCW                                               |    |
| Required Worktop  | KL1000TWG                                               |    |
| Recommended use:  | Domestic, residential                                   |    |
| Dimension Unit    | w 1003 x d 454x h 550mm                                 |    |
| Dimension basin   | w 1010 x d 460 x h 20mm                                 | _  |
| Dimension worktop | w 1010 x d 460 x h 19mm                                 |    |
| Installation:     | Wall Hung                                               | F  |
| Materials:        | Carcass and drawers front 18mm Melamine faced board     | ٧  |
|                   | Drawer set 16mm Melmaine faced board                    | (  |
| Specification:    | Full extension soft close drawer - 25kg weight capacity | G  |
| Weight:           | 24.5 kg                                                 |    |
| Fitting:          | Wall hangers integrated into carcass                    | S  |
|                   | Wall brackets supplied                                  |    |
| Required Fitting: | BSW0103WG Click Clack Basin waste with Ceramic Cover    |    |
| Advised Fitting:  | Space saving 50mm seal trap BTR0510W                    |    |
| Warranty          | 10 years on furniture, lifetime on ceramic basin        |    |

## KAI 1000mm TWO DRAWER FURNITURE

| TECHNICAL DATA                         |                                                         | SPECIFICATION             |                                                                                          |  |
|----------------------------------------|---------------------------------------------------------|---------------------------|------------------------------------------------------------------------------------------|--|
| CODE No UNIT                           | KLX1000D                                                | Installation Information: | The intended installation wall needs to be strong                                        |  |
| Required Basins KL1000SCW              |                                                         |                           | enough for the weight of the furniture and basin. Wall fixings for solid walls included. |  |
| Required Worktop KL1000TWG             |                                                         |                           |                                                                                          |  |
| Recommended use: Domestic, residential |                                                         |                           | Integral anodised aluminium handle                                                       |  |
| Dimension Unit                         | w 1003 x d 454x h 550mm                                 |                           |                                                                                          |  |
| Dimension basin                        | w 1010 x d 460 x h 20mm                                 |                           |                                                                                          |  |
| <b>Dimension worktop</b>               | w 1010 x d 460 x h 19mm                                 |                           |                                                                                          |  |
| Installation:                          | Wall Hung                                               | Furniture Colours:        |                                                                                          |  |
| Materials:                             | Carcass and drawers front 18mm Melamine faced board     | White gloss lacquer       | KLX1000DWG                                                                               |  |
|                                        | Drawer set 16mm Melmaine faced board                    | Grey Gloss Lacquer        | KLX1000DGG                                                                               |  |
| Specification:                         | Full extension soft close drawer - 25kg weight capacity | Grey Oak Décor            | KLX1000DGO                                                                               |  |
| Weight:                                | 24.5 kg                                                 |                           |                                                                                          |  |
| Fitting:                               | Wall hangers integrated into carcass                    | Standards                 | EN 312 and EN 14322.                                                                     |  |
|                                        | Wall brackets supplied                                  |                           |                                                                                          |  |
| Required Fitting:                      | BSW0103WG Click Clack Basin waste with Ceramic Cover    |                           |                                                                                          |  |
| Advised Fitting:                       | Space saving 50mm seal trap BTR0510W                    |                           |                                                                                          |  |
| Warranty                               | 10 years on furniture, lifetime on ceramic basin        |                           |                                                                                          |  |