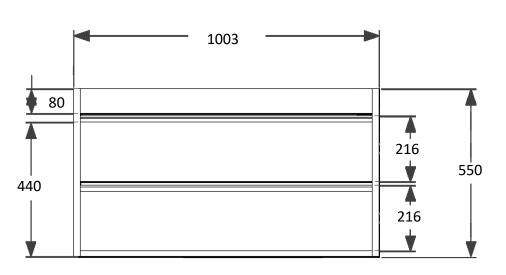

## KAI 1000mm TWO DRAWER FURNITURE

| TECHNICAL DATA    |                                                         | S  |
|-------------------|---------------------------------------------------------|----|
| CODE No UNIT      | KLX1000D                                                | lı |
| Required Basins   | KL1000SCW                                               |    |
| Required Worktop  | KL1000TWG                                               |    |
| Recommended use:  | Domestic, residential                                   |    |
| Dimension Unit    | w 1003 x d 454x h 550mm                                 |    |
| Dimension basin   | w 1010 x d 460 x h 20mm                                 | _  |
| Dimension worktop | w 1010 x d 460 x h 19mm                                 |    |
| Installation:     | Wall Hung                                               | F  |
| Materials:        | Carcass and drawers front 18mm Melamine faced board     | ٧  |
|                   | Drawer set 16mm Melmaine faced board                    | (  |
| Specification:    | Full extension soft close drawer - 25kg weight capacity | G  |
| Weight:           | 24.5 kg                                                 |    |
| Fitting:          | Wall hangers integrated into carcass                    | S  |
|                   | Wall brackets supplied                                  |    |
| Required Fitting: | BSW0103WG Click Clack Basin waste with Ceramic Cover    |    |
| Advised Fitting:  | Space saving 50mm seal trap BTR0510W                    |    |
| Warranty          | 10 years on furniture, lifetime on ceramic basin        |    |

## KAI 1000mm TWO DRAWER FURNITURE

| TECHNICAL DATA                         |                                                         | SPECIFICATION             |                                                                                          |  |
|----------------------------------------|---------------------------------------------------------|---------------------------|------------------------------------------------------------------------------------------|--|
| CODE No UNIT                           | KLX1000D                                                | Installation Information: | The intended installation wall needs to be strong                                        |  |
| Required Basins KL1000SCW              |                                                         |                           | enough for the weight of the furniture and basin. Wall fixings for solid walls included. |  |
| Required Worktop KL1000TWG             |                                                         |                           |                                                                                          |  |
| Recommended use: Domestic, residential |                                                         |                           | Integral anodised aluminium handle                                                       |  |
| Dimension Unit                         | w 1003 x d 454x h 550mm                                 |                           |                                                                                          |  |
| Dimension basin                        | w 1010 x d 460 x h 20mm                                 |                           |                                                                                          |  |
| <b>Dimension worktop</b>               | w 1010 x d 460 x h 19mm                                 |                           |                                                                                          |  |
| Installation:                          | Wall Hung                                               | Furniture Colours:        |                                                                                          |  |
| Materials:                             | Carcass and drawers front 18mm Melamine faced board     | White gloss lacquer       | KLX1000DWG                                                                               |  |
|                                        | Drawer set 16mm Melmaine faced board                    | Grey Gloss Lacquer        | KLX1000DGG                                                                               |  |
| Specification:                         | Full extension soft close drawer - 25kg weight capacity | Grey Oak Décor            | KLX1000DGO                                                                               |  |
| Weight:                                | 24.5 kg                                                 |                           |                                                                                          |  |
| Fitting:                               | Wall hangers integrated into carcass                    | Standards                 | EN 312 and EN 14322.                                                                     |  |
|                                        | Wall brackets supplied                                  |                           |                                                                                          |  |
| Required Fitting:                      | BSW0103WG Click Clack Basin waste with Ceramic Cover    |                           |                                                                                          |  |
| Advised Fitting:                       | Space saving 50mm seal trap BTR0510W                    |                           |                                                                                          |  |
| Warranty                               | 10 years on furniture, lifetime on ceramic basin        |                           |                                                                                          |  |