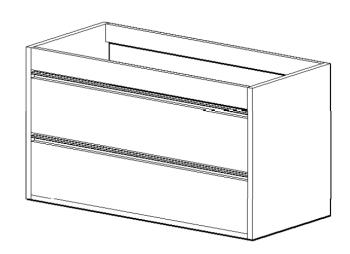

## KAI 1000mm TWO DRAWER FURNITURE

| TECHNICAL DATA    |                                                         | S  |
|-------------------|---------------------------------------------------------|----|
| CODE No UNIT      | KLX1000D                                                | lı |
| Required Basins   | KL1000SCW                                               |    |
| Required Worktop  | KL1000TWG                                               |    |
| Recommended use:  | Domestic, residential                                   |    |
| Dimension Unit    | w 1003 x d 454x h 550mm                                 |    |
| Dimension basin   | w 1010 x d 460 x h 20mm                                 | _  |
| Dimension worktop | w 1010 x d 460 x h 19mm                                 |    |
| Installation:     | Wall Hung                                               | F  |
| Materials:        | Carcass and drawers front 18mm Melamine faced board     | ٧  |
|                   | Drawer set 16mm Melmaine faced board                    | (  |
| Specification:    | Full extension soft close drawer - 25kg weight capacity | G  |
| Weight:           | 24.5 kg                                                 |    |
| Fitting:          | Wall hangers integrated into carcass                    | S  |
|                   | Wall brackets supplied                                  |    |
| Required Fitting: | BSW0103WG Click Clack Basin waste with Ceramic Cover    |    |
| Advised Fitting:  | Space saving 50mm seal trap BTR0510W                    |    |
| Warranty          | 10 years on furniture, lifetime on ceramic basin        |    |

## KAI 1000mm TWO DRAWER FURNITURE

| TECHNICAL DATA                         |                                                         | SPECIFICATION             |                                                                                          |  |
|----------------------------------------|---------------------------------------------------------|---------------------------|------------------------------------------------------------------------------------------|--|
| CODE No UNIT                           | KLX1000D                                                | Installation Information: | The intended installation wall needs to be strong                                        |  |
| Required Basins KL1000SCW              |                                                         |                           | enough for the weight of the furniture and basin. Wall fixings for solid walls included. |  |
| Required Worktop KL1000TWG             |                                                         |                           |                                                                                          |  |
| Recommended use: Domestic, residential |                                                         |                           | Integral anodised aluminium handle                                                       |  |
| Dimension Unit                         | w 1003 x d 454x h 550mm                                 |                           |                                                                                          |  |
| Dimension basin                        | w 1010 x d 460 x h 20mm                                 |                           |                                                                                          |  |
| <b>Dimension worktop</b>               | w 1010 x d 460 x h 19mm                                 |                           |                                                                                          |  |
| Installation:                          | Wall Hung                                               | Furniture Colours:        |                                                                                          |  |
| Materials:                             | Carcass and drawers front 18mm Melamine faced board     | White gloss lacquer       | KLX1000DWG                                                                               |  |
|                                        | Drawer set 16mm Melmaine faced board                    | Grey Gloss Lacquer        | KLX1000DGG                                                                               |  |
| Specification:                         | Full extension soft close drawer - 25kg weight capacity | Grey Oak Décor            | KLX1000DGO                                                                               |  |
| Weight:                                | 24.5 kg                                                 |                           |                                                                                          |  |
| Fitting:                               | Wall hangers integrated into carcass                    | Standards                 | EN 312 and EN 14322.                                                                     |  |
|                                        | Wall brackets supplied                                  |                           |                                                                                          |  |
| Required Fitting:                      | BSW0103WG Click Clack Basin waste with Ceramic Cover    |                           |                                                                                          |  |
| Advised Fitting:                       | Space saving 50mm seal trap BTR0510W                    |                           |                                                                                          |  |
| Warranty                               | 10 years on furniture, lifetime on ceramic basin        |                           |                                                                                          |  |